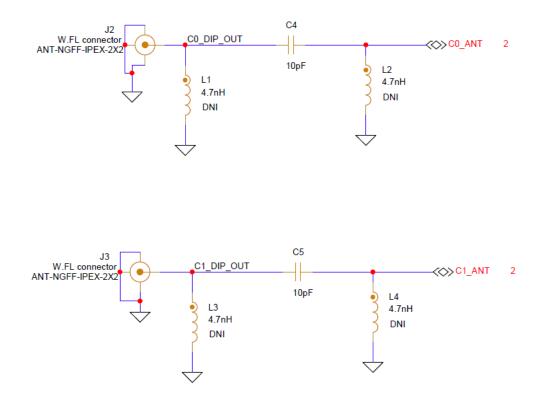

## IEEE 802.11 a/b/g/n/ac/ax Wi-Fi

### + Bluetooth 5.2 Combo SIP Module

#### **Reference Design Guide**

Rev. 01

(For Standard)

The information contained herein is the exclusive property of AzureWave and shall not be distributed, reproduced, or disclosed in whole or in part without prior written permission of AzureWave.



#### **Revision History**

| Version | Revision<br>Date | Description     | Initials   | Approved  |
|---------|------------------|-----------------|------------|-----------|
| 01      | 2023/03/10       | Initial Version | Barry Tsai | N.C. Chen |
|         |                  |                 |            |           |
|         |                  |                 |            |           |





#### BT\_REG\_ON must be connected to an external GPIO control pin.



The information contained herein is the exclusive property of AzureWave and shall not be distributed, reproduced, or disclosed in whole or in part without prior written permission of AzureWave.