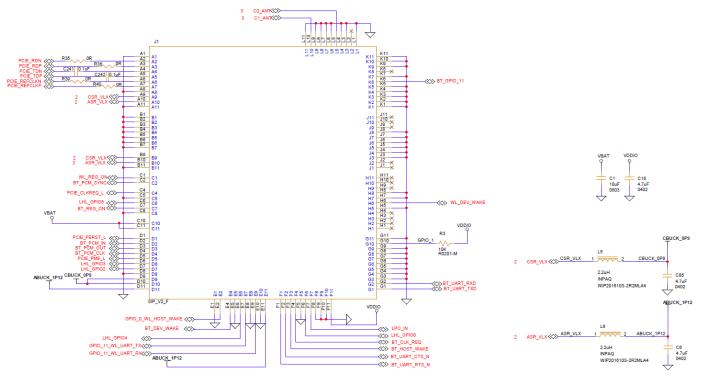

#### BT\_REG\_ON must be connected to an external GPIO control pin.

The information contained herein is the exclusive property of AzureWave and shall not be distributed, reproduced, or disclosed in whole or in part without prior written permission of AzureWave.